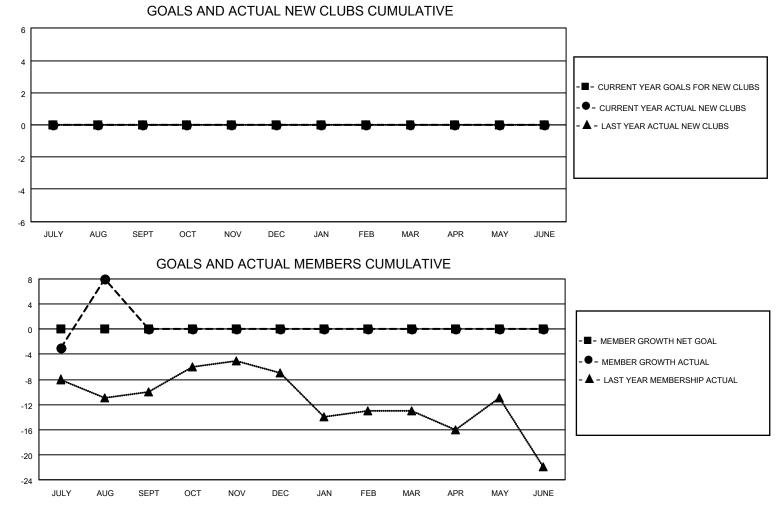

## LOCATION COLORADO

**District 6 SE** 

Results as of: 8/31/2023

| Clubs                 |               |           |               | Members               |                         |                         |                                                    |
|-----------------------|---------------|-----------|---------------|-----------------------|-------------------------|-------------------------|----------------------------------------------------|
| RESULTS FOR 2023-2024 |               |           |               | RESULTS FOR 2023-2024 |                         |                         |                                                    |
| QUARTER               | NEW CLUB GOAL | NEW CLUBS | DROPPED CLUBS | QUARTER ME            | MBER GROWTH NET<br>GOAL | MEMBER GROWTH<br>ACTUAL | DROPPED<br>MEMBERS ACTUAL<br>(including transfers) |
| JULY/AUG/SEPT         | 0             | 0         | 0             | JULY/AUG/SEPT         | 0                       | 19                      | 10                                                 |
| OCT/NOV/DEC           | 0             | 0         | 0             | OCT/NOV/DEC           | 0                       | 0                       | 0                                                  |
| JAN/FEB/MAR           | 0             | 0         | 0             | JAN/FEB/MAR           | 0                       | 0                       | 0                                                  |
| APR/MAY/JUNE          | 0             | 0         | 0             | APR/MAY/JUNE          | 0                       | 0                       | 0                                                  |